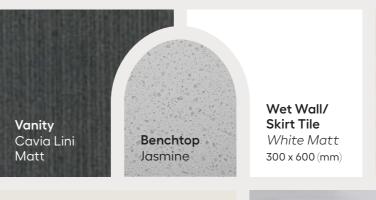

## BATHROOM & LAUNDRY SELECTIONS

Cabinetry Handle
Chrome Matt
128 (mm)

**Wet Floor** Valencia White Matt

300 x 300 (mm)

**Ceiling** White Flat

Disclaimer

Internal Paint

China Doll